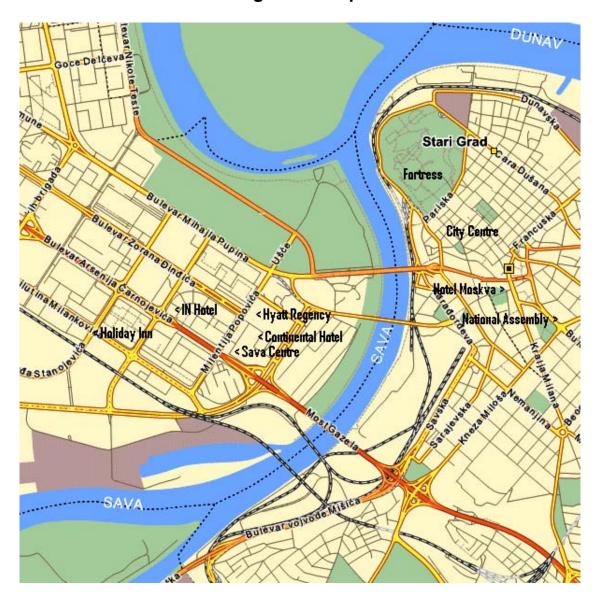

## Centre of Belgrade - map with hotels

Conference centre "Sava Centre" - 7 minutes to the city centre by car/bus

<u>Continental Hotel</u> – connected with the conference centre, 5 minutes to the city centre by car/bus <u>Hyatt Regency Belgrade</u> - 5 minutes walk to the conference centre

<u>IN Hotel</u> - 7 minutes walk to the conference centre, 10 minutes to the city centre by car/bus

<u>Holiday Inn</u> – 5 minutes to the conference centre by car/bus, 15 minutes to the city centre by car/bus

Hotel Moskva - in the city centre, 7 minutes to the conference centre by car/bus

\* It is possible to walk across the "Branko bridge", but it is not recommended